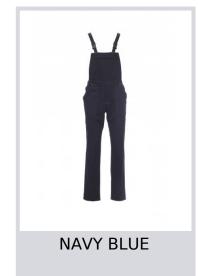

Bib with extensive renal protection, elastic braces and buckle with snap closure, side opening with buttons and flap closure with zip, elastic waistband. Double seams on the crotch and inside leg. Chest pocket with badge holder and zip closure, two front pockets and pen holder pocket, right side tape measure pocket and a back pocket with flap and Velcro closure.

### Colors