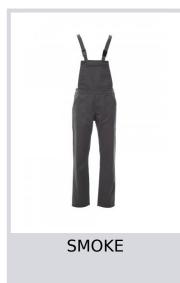

Bib with extensive renal protection, elastic braces and buckle with snap closure, side opening with buttons and flap closure with zip, elastic waistband. Double seams on the crotch and inside leg. Chest pocket with badge holder and zip closure, two front pockets and pen holder pocket, right side tape measure pocket and a back pocket with flap and Velcro closure.

### Colors